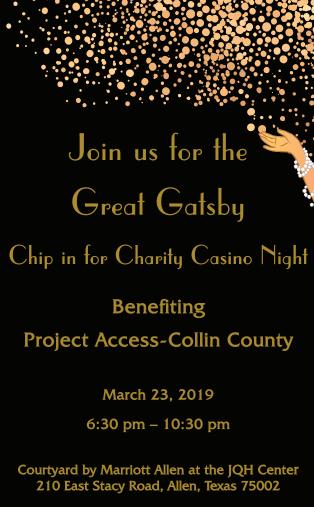

## Join us for the Great Gatsby Chip in for Charity Casino Night

Benefiting Project Access-Collin County

Courtyard by Marriott Allen at the JQH Center

Saturday, March 23, 2019

Warm up your Charleston, break out your Flapper dress and lace up your Oxford two tones for a trip back in time to the Roaring 20's at the Great Gatsby Chip in for Charity Casino Night! Held from 6:30 – 10:30 pm, guests will enjoy a full night of entertainment. Enjoy the glitz and glamour of a fun-filled evening with casino games, silent auction, delicious food, dancing and drinking.

210 East Stacy Road, Allen, Texas 75002

Attire - Roaring 20's or Casual Chic